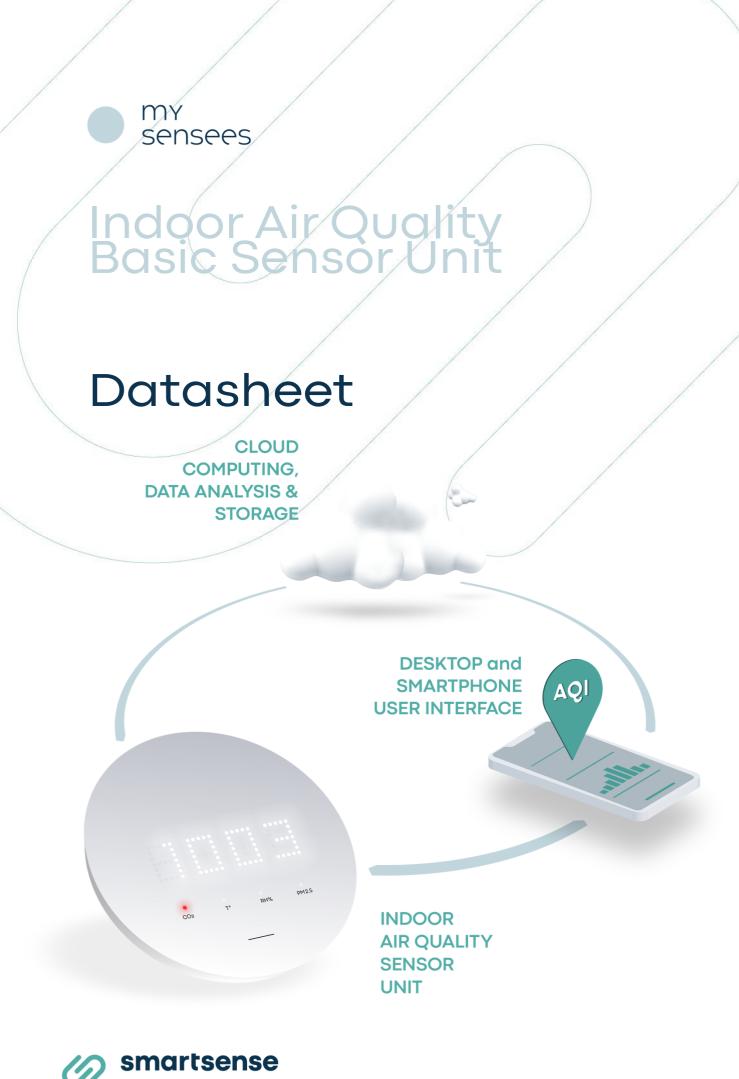

## Highlights

Comprehensive air quality monitoring system

Continuously tracking key air quality parameters like CO2, temperature, pressure and relative humidity.

Plug & play system

Wi-Fi communication to the Cloud

Data stored in the Cloud and accessible through web and mobile application