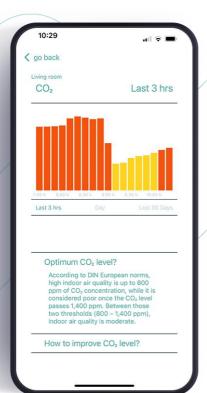

## Sensors

| Standard sensors Type Range Accuracy                |  |
|-----------------------------------------------------|--|
| NDIR absorption, autocalibrated 0-5 000 ppm ±50 ppm |  |
| Temperature -25-+85°C ±0.3°C                        |  |
| Relative Humidity 0-100 % ±4 %                      |  |
| Pressure 260 – 1260 hPa ±0.2 hPa                    |  |