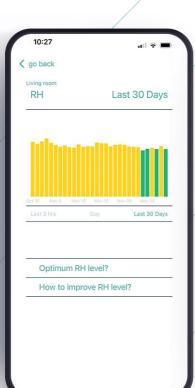

## Sensors

| Standard sensors Type Range Accuracy                |  |
|-----------------------------------------------------|--|
| NDIR absorption, autocalibrated 0-5 000 ppm ±50 ppm |  |
| Temperature -25-+85°C ±0.3°C                        |  |
| Relative Humidity 0-100 % ±4 %                      |  |
| Pressure 260 – 1260 hPa ±0.2 hPa                    |  |