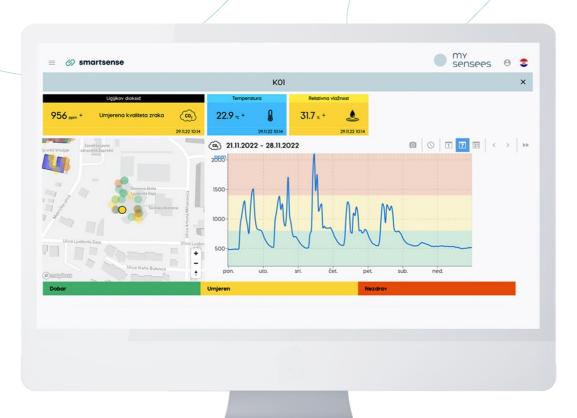

Power

power adapter

Device Placament

mounted on the wall or self-standing

Screenshot of 'My Sensees' desktop application interface:

Screenshot of 'My Sensees' Advanced and Pro mobile application interface

ŀ