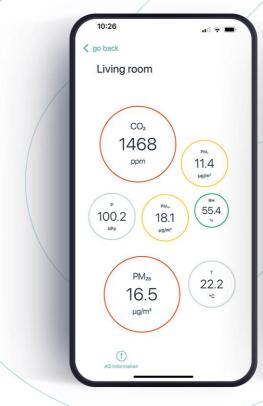

## Highlights

Comprehensive air quality monitoring system

Continuously tracking key air quality parameters like CO2, temperature, pressure and relative humidity.

Plug & play system

Wi-Fi communication to the Cloud

## Sensors

| Standard sensors Type Range Accuracy                |  |
|-----------------------------------------------------|--|
| NDIR absorption, autocalibrated 0-5 000 ppm ±50 ppm |  |
| Temperature -25-+85°C ±0.3°C                        |  |
| Relative Humidity 0-100 % ±4 %                      |  |
| Pressure 260 – 1260 hPa ±0.2 hPa                    |  |