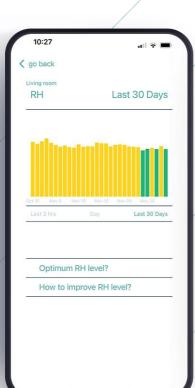

Power

power adapter

Device Placement

mounted on the wall or self-standing

Screenshot of 'My Sensees'

Screenshot of 'My Sensees' Advanced and Pro mobile application interface

ŀ