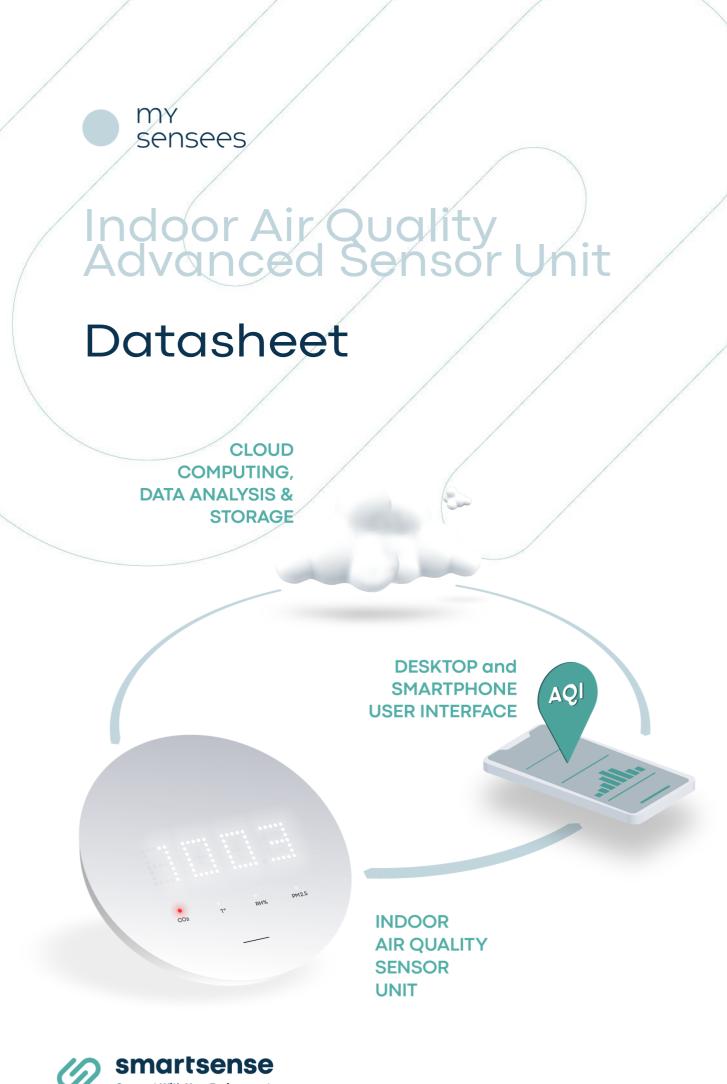

## Highlights

Comprehensive air quality monitoring system

Continuously tracking key air quality parameters like CO2, temperature, pressure, relative humidity and particulate matter (PM).

Plug & play system

Wi-Fi communication to the Cloud

Data stored in the Cloud and accessible through web and mobile application

## Sensors

| Standard sensors  | Type                            | Range          | Accuracy |
|-------------------|---------------------------------|----------------|----------|
| CO2               | NDIR absorption, autocalibrated | 0-5 000 ppm    | ±50 ppm  |
| PM*               | PM1, PM2.5 &PM10                | 0-1000 µg/m3   | ±15%     |
| Temperature       |                                 | -25-+85°C      | ±0.3°C   |
| Relative Humidity |                                 | 0-100 %        | ±4 %     |
| Pressure          |                                 | 260 – 1260 hPa | ±0.2 hPa |

## Technical Specifications

Connectivity

Application

both web and mobile application (iOS & Android)

Weights

O.6 kg

Sound Alarm

short sound signal

Power

power adapter

Device Placement

mounted on the wall or self-standing

Screenshot of 'My Sensees'

Screenshot of 'My Sensees' Advanced and Pro mobile application interface

ŀ