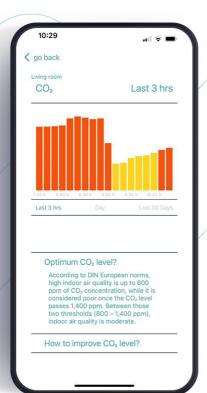

Power

power adapter

Device Placement

mounted on the wall or self-standing

Screenshot of 'My Sensees'

Screenshot of 'My Sensees' Advanced and Pro mobile application interface

ŀ