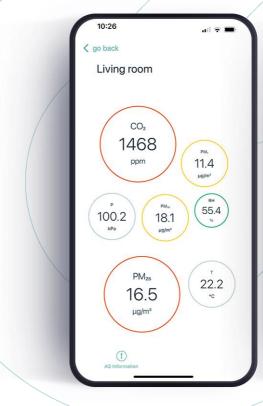

## Highlights

Comprehensive air quality monitoring system

Continuously tracking key air quality parameters like CO2, temperature, pressure, relative humidity and particulate matter (PM).

Plug & play system

## Sensors

| Standard sensors  | Type                            | Range          | Accuracy |
|-------------------|---------------------------------|----------------|----------|
| CO2               | NDIR absorption, autocalibrated | 0-5 000 ppm    | ±50 ppm  |
| PM*               | PM1, PM2.5 &PM10                | 0-1000 µg/m3   | ±15%     |
| Temperature       |                                 | -25-+85°C      | ±0.3°C   |
| Relative Humidity |                                 | 0-100 %        | ±4 %     |
| Pressure          |                                 | 260 – 1260 hPa | ±0.2 hPa |

Power

power adapter

Device Placement

mounted on the wall or self-standing

Screenshot of 'My Sensees'

Screenshot of 'My Sensees' Advanced and Pro mobile application interface

ŀ