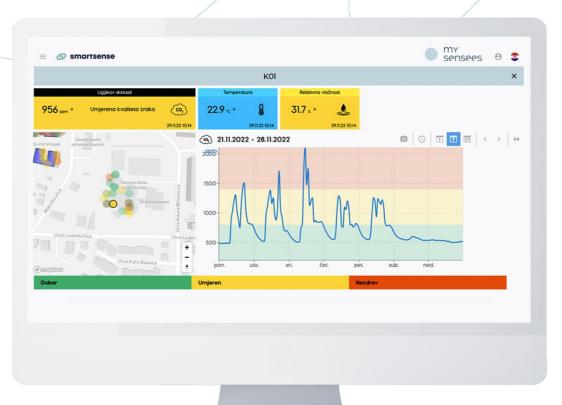

Wi-Fi communication to the Cloud

Data stored in the Cloud and accessible through web and mobile application

Power

power adapter

Device Placement

mounted on the wall or self-standing

Screenshot of 'My Sensees'

Screenshot of 'My Sensees' Advanced and Pro mobile application interface

ŀ