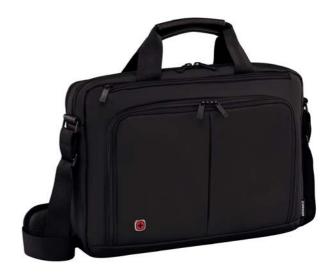

## SOURCE 14

Product Description 14" Laptop Briefcase with Tablet Pocket

Product Category Briefcases & Slimcases

Article Number 601064 black

**EAN Code** 7613329014424 black

**Product Dimensions** 39w x 25h x 8d cm (rounded)

## **Key Benefits**

- Padded laptop compartment and tablet pocket with anti-scratch lining
- File divider separates documents
- Rear pocket unzips to become a Pass-Thru trolley sleeve for easy travel with wheeled luggage
- Adjustable padded shoulder straps