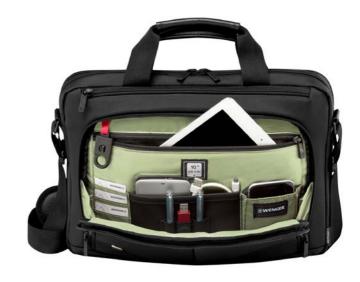

## **Key Benefits**

- Padded laptop compartment and tablet pocket with anti-scratch lining
- File divider separates documents
- Rear pocket unzips to become a Pass-Thru trolley sleeve for easy travel with wheeled luggage
- Adjustable padded shoulder straps