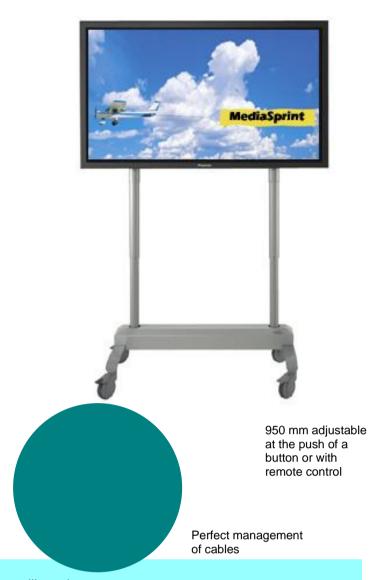

## MediaSprint DisplayMobile

## **MediaSprint Display-Mobile**

"a mobile support system for displays with a weight of up to 100 kg".

**Electronic height adjustment**, with 950 mm adjustment range.

The system can support up to 110 KG (all devices included).

Robust castors,  $\emptyset$  125 mm, assure easy and safe operation, even on difficult ground. Two of the castors are equipped with a directional locking device. This tool makes sure that the handling is safe even on slanting ground.

## MediaSprint Display-Mobile:

means reliability for your display and perfect handling.

Comfortable features make sure that your audience will receive your message:

- Electronic adjustment of height and inclination at the push of a button
- Big castors with directional locking device assure safe transporting
- High stability guarantees extreme durability
- Clever management of cables prevents cable mess
- Additional devices can be plugged in due to integrated multi-plug box
- Individual wishes considered on request

Over 950 mm motor driven adjustment of height

In "rest position" small and easy to handle