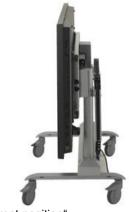

## **MediaSprint Display-Mobile**

"a mobile support system for displays with a weight of up to 100 kg".

**Electronic height adjustment**, with 950 mm adjustment range.

The system can support up to 110 KG (all devices included).

Over 950 mm motor driven adjustment of height

In "rest position" small and easy to handle