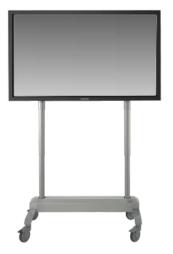

## **MediaSprint Display-Mobile**

"a mobile support system for displays with a weight of up to 100 kg".

**Electronic height adjustment**, with 950 mm adjustment range.

The system can support up to 110 KG (all devices included).

## MediaSprint Display-Mobile:

means reliability for your display and perfect handling.

Comfortable features make sure that your audience will receive your message:

- Electronic adjustment of height and inclination at the push of a button
- Big castors with directional locking device assure safe transporting
- High stability guarantees extreme durability
- Clever management of cables prevents cable mess
- Additional devices can be plugged in due to integrated multi-plug box
- Individual wishes considered on request

**MediaSprint Display-Mobile** will be delivered fully assembled, only the display has to be attached. Quick, clean and safe.

Suitable for plasma displays of approx.  $50^\circ-65^\circ$ . Special wishes on request.