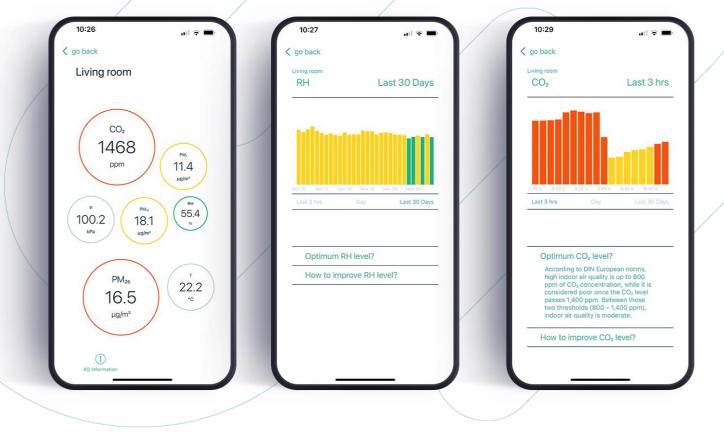

## **Technical Specifications**

Screenshot of 'My Sensees' Advanced and Pro mobile application interface