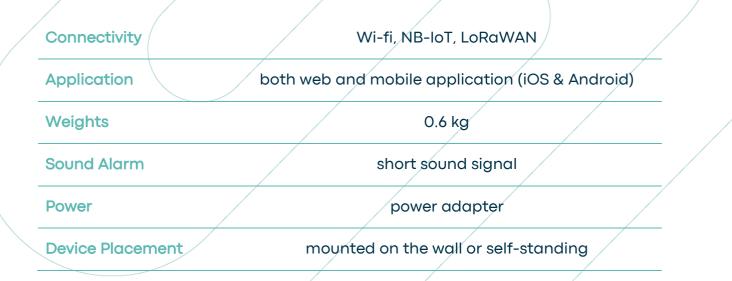

## **Technical Specifications**

Screenshot of 'My Sensees' Advanced and Pro mobile application interface