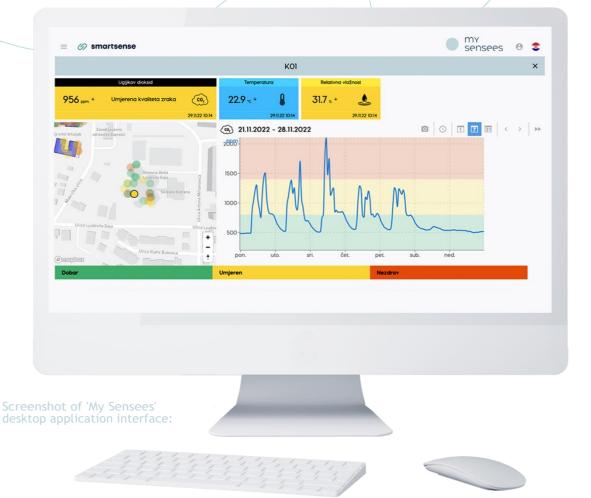

## **Technical Specifications**

Screenshot of 'My Sensees' Advanced and Pro mobile application interface