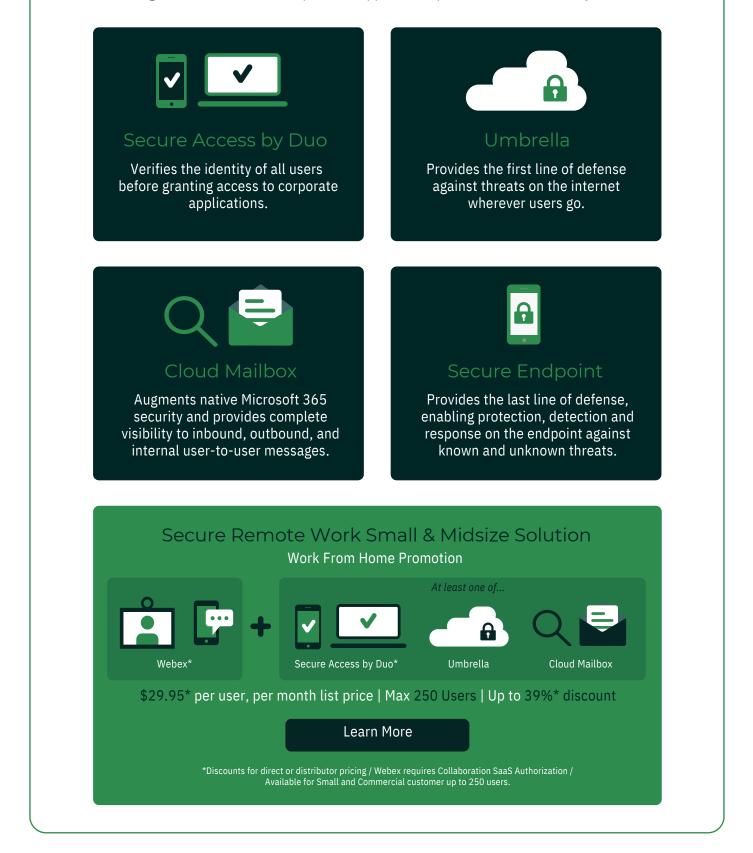

### Cisco Secure Secure Remote Worker

As the number of remote workers rise, empowering employees with secure remote working options helps protect their future and accelerate success.

Cisco Secure Remote Worker is a simple, scalable, integrated security solution that delivers the strength and breadth of Cisco platform approach to protect workforces everywhere.