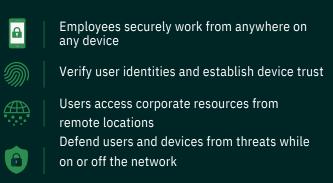

### Cisco Secure Secure Remote Worker

As the number of remote workers rise, empowering employees with secure remote working options helps protect their future and accelerate success.

Cisco Secure Remote Worker is a simple, scalable, integrated security solution that delivers the strength and breadth of Cisco platform approach to protect workforces everywhere.