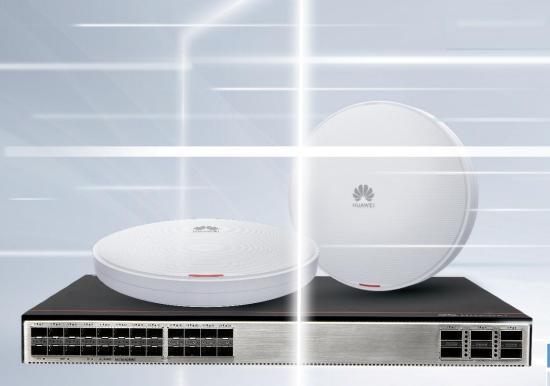

# Set up your future oriented Wifi-6 network – On-Prem or CloudCampus

Access+Core 2 Layer Network

Access Control for Wired and WLAN

AirEngine5761-11/AirEngine5761-21

- Between access and core layers: The backbone link supports 10GE link.
- Dual-link bonding increases uplink bandwidth.

#### CloudEngine S6730-H

- 10GE/25GE/40GE/100GE
- Native AC, managing up to 1K APs
- Pluggable dual power slots
- 220 mm deep for flexible installation and deployment
- Wired and wireless convergence, simplified network and user management
- Telemetry-based network fault locating in minutes

#### CloudEngine S5735-L

8/24/48 x GE downlinks, 4 x GE SFP or 10GE SFP+ uplinks

- SVF, enabling plug-and-play
- Intelligent port hibernation and fan speed adjustment for energy saving
- Fast/Perpetual PoE, providing reliable power supply and access for PDs