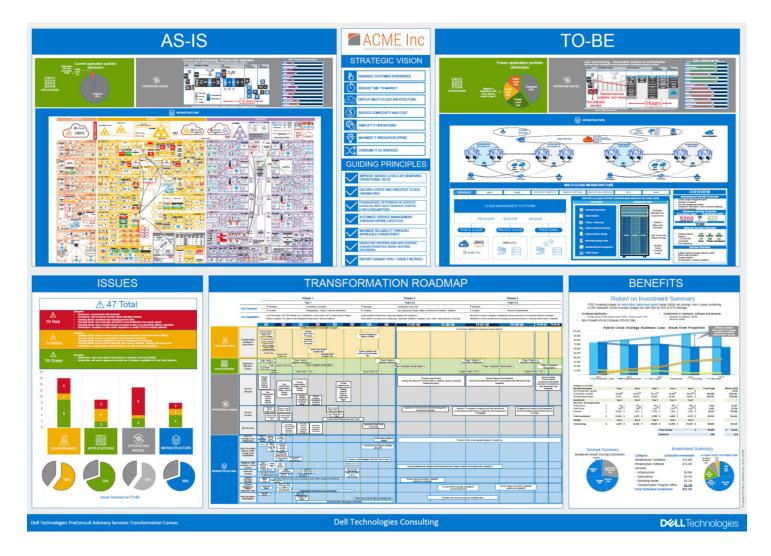

## ProConsult Advisory Plus example deliverable

The **Transformation Canvas** represents our 6-week engagement delivered in a one-sided 33"x47" poster size plan, ideal for displaying in your war room for all to see. Our most comprehensive service, it includes 4 workshops and 10 stakeholder interviews. With your strategic vision and guiding principles in mind, it includes detailed representations of your AS-IS current state, prioritized issues blocking transformation and your TO-BE future state. A comprehensive transformation roadmap and benefits analysis provides you with a plan and justification to begin immediately executing. At the conclusion of the engagement, our consulting experts perform a walk-through of the Transformation Canvas to your sponsors and stakeholders.