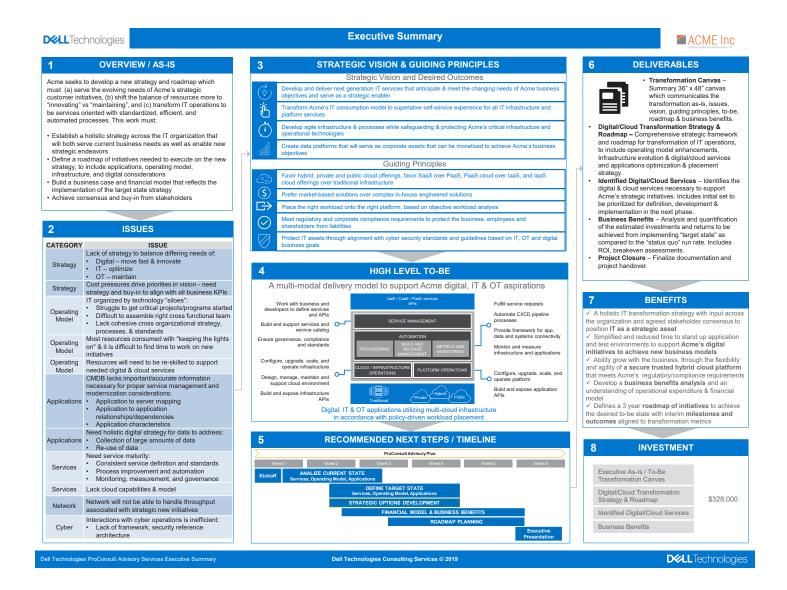

## ProConsult Advisory Base example deliverable

The **Executive Summary** visually represents our 1-day engagement delivered in a single-sided 12"x17" brochure. It includes a high-level summary of the AS-IS current state and identifies issues blocking transformation based on a single workshop with your team. Considering your strategic vision and guiding principles we will create a high-level TO-BE future state with recommended next steps based on best practices. The engagement concludes with a presentation of the Executive Summary to your sponsors and stakeholders.

## ProConsult Advisory Plus example deliverable

The **Transformation Canvas** represents our 6-week engagement delivered in a one-sided 33"x47" poster size plan, ideal for displaying in your war room for all to see. Our most comprehensive service, it includes 4 workshops and 10 stakeholder interviews. With your strategic vision and guiding principles in mind, it includes detailed representations of your AS-IS current state, prioritized issues blocking transformation and your TO-BE future state. A comprehensive transformation roadmap and benefits analysis provides you with a plan and justification to begin immediately executing. At the conclusion of the engagement, our consulting experts perform a walk-through of the Transformation Canvas to your sponsors and stakeholders.