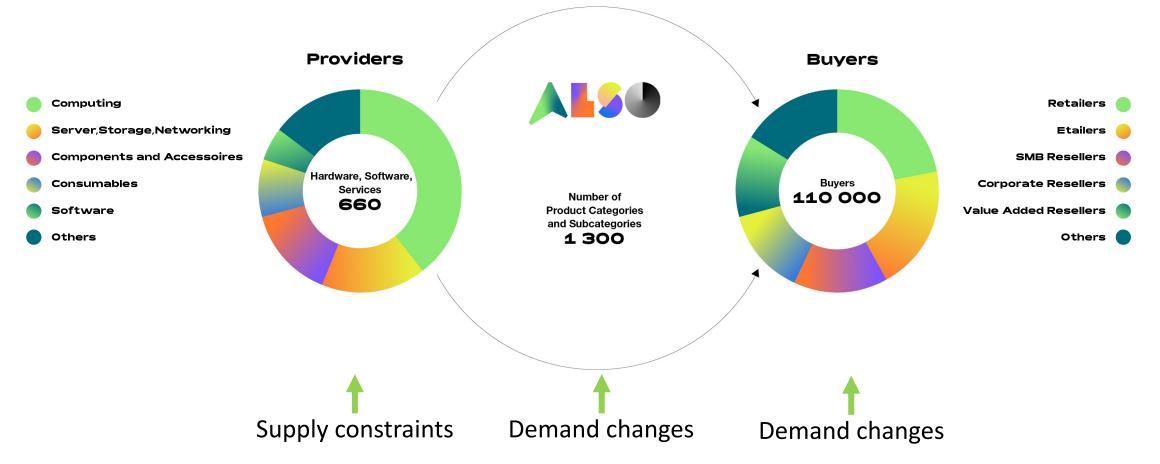

### STRENGTH OF THE ALSO ECOSYSTEM

ALSO managed market challenges extremely well

ALSO ecosystem proves to be resilient & enables growth in challenging times