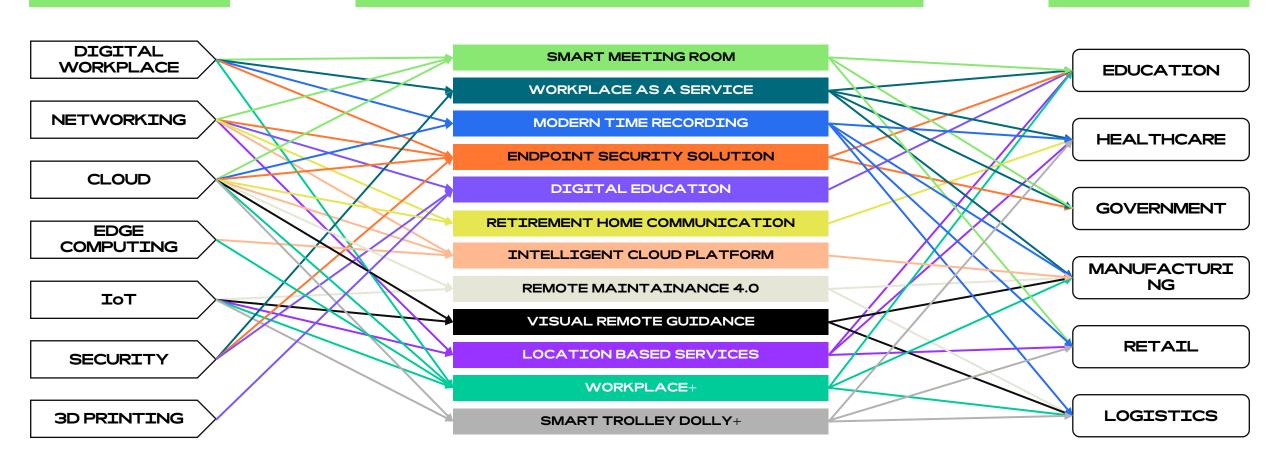

### **NEW & NEXT NORMAL SOLUTIONS**

CATEGORY

SOLUTION

VERTICAL

### RETIREMENT HOME COMMUNICATION - NEW NORMAL

THE TECHNOLOGY PROVIDER

### VISUAL REMOTE GUIDANCE – NEXT NORMAL

### DIGITAL EDUCATION – NEW & NEXT NORMAL