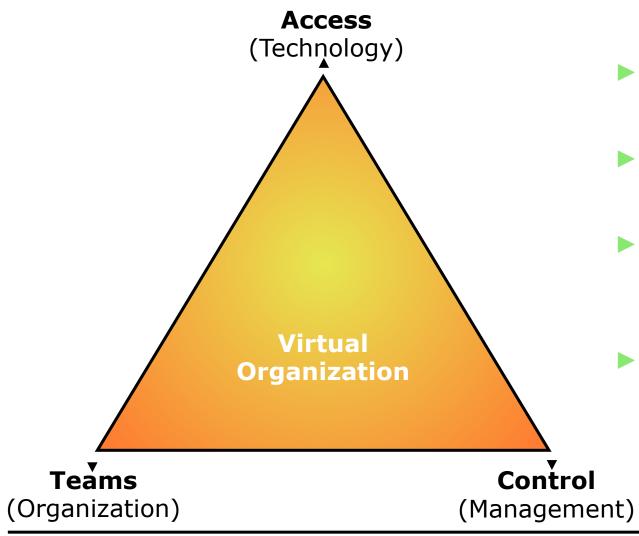

### STEERING A VIRTUAL ORGANIZATION

- Investment in IT Systems for 10 years: ERP, BI, CRM, WEBSHOP
- Harmonization of Processes
- Transparency and Analytics for Monitoring and Decision taking
- Transformation of Organization
- Optimized Integration competencies for Acquisitions