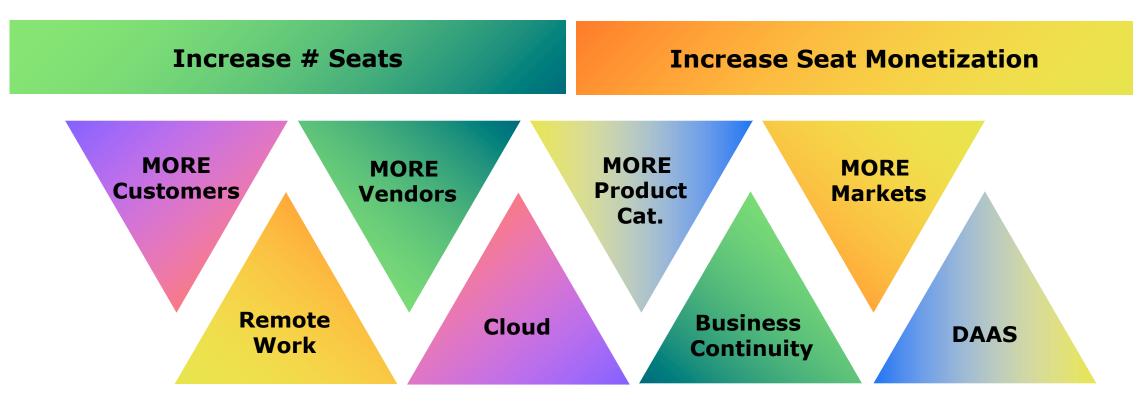

### GROWTH DRIVER AS-A-SERVICE - NEXT NORMAL

#### Growth drivers in customer demand

- Establish business resilience and supply chain resilience
- Technologies for new work model distributed global work force
- Sense of urgency for automation and implementation of autonomous systems
- Technologies for customer digital interactions and digital channels
- Shift towards autonomous self-service IT
- Supply and Solutions as a Service