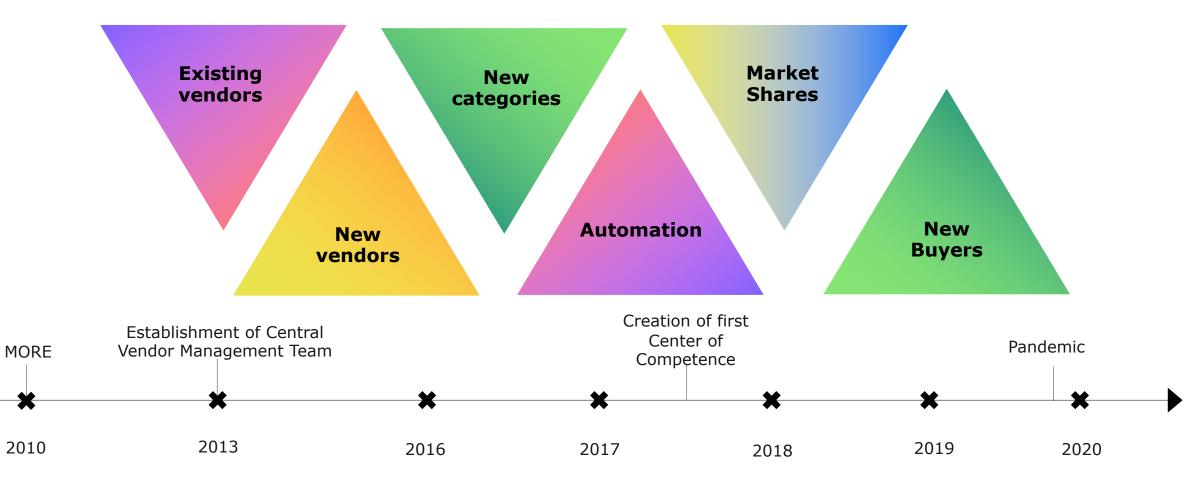

### LONGTERM DEVELOPMENT OF THE SUPPLY ECOSYSTEM

### STRENGTH OF THE ALSO ECOSYSTEM

ALSO managed market challenges extremely well

ALSO ecosystem proves to be resilient & enables growth in challenging times