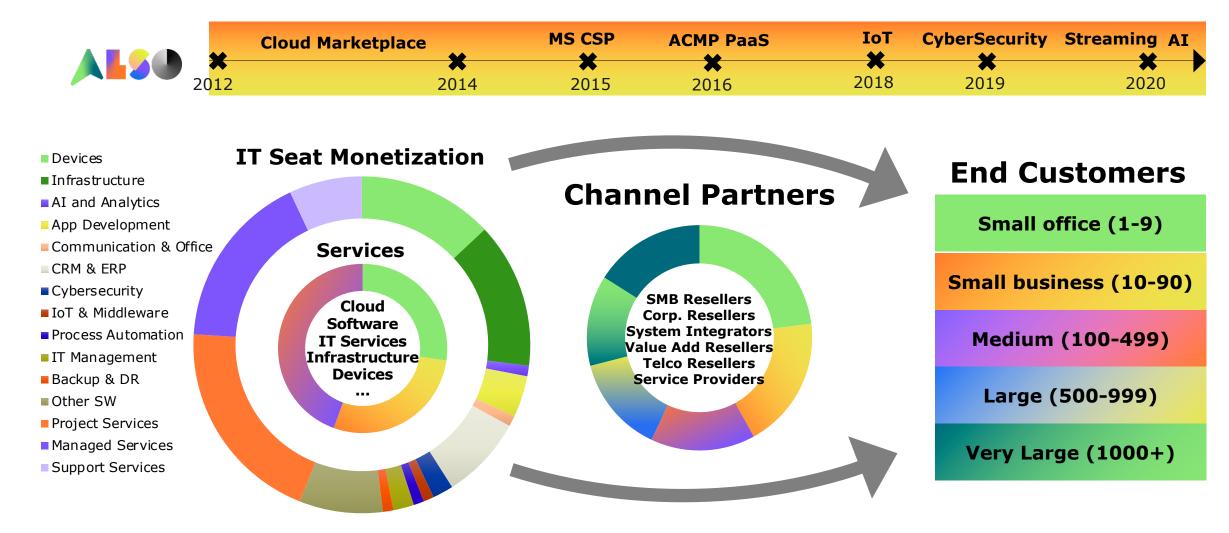

### **AS-A-SERVICE ECOSYSTEM & PLATFORMS**

### GROWTH DRIVER AS-A-SERVICE --NEW NORMAL

Corona drives digital transformation, workforce mobility and cloud migrations
High customer loyalty, platform drives upsell through analytics