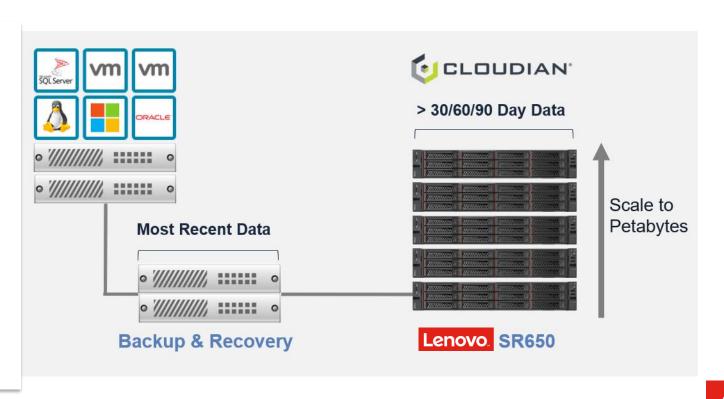

#### **Cloudian / Lenovo Solution**

- On-prem S3-compatible object storage
- Start small, Scale to 100s of petabytes
- Multi-cloud ready
- < 1 cent per GB</li>

Lenovo.

ThinkSystem SR650 server

**Cloudian HyperStore Management Dashboard** 

#### **USE CASES**

- Primary backup target
- Secondary backup target
- Hybrid cloud backup and archive

#### **FEATURES & BENEFITS**

- Backup and archive
- Petabyte-scalable storage
- Start small and scale limitlessly
- On-Prem with automated tiering to public clouds