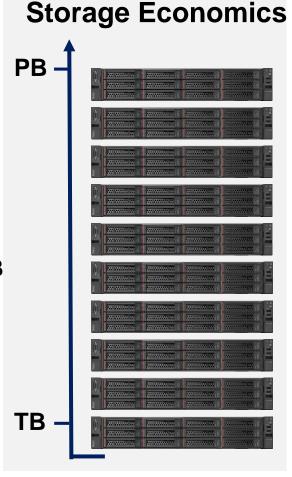

# **Cloudian - Limitless Scalability**

#### **Grow with your needs**

- Non-disruptive
- Linear Performance
- Common management
- Zero down-time scaling
- Full data protection

Begin with 3 nodes and as little as 50TB ...expand to 100s of Petabytes

#### **Cloudian HyperStore**