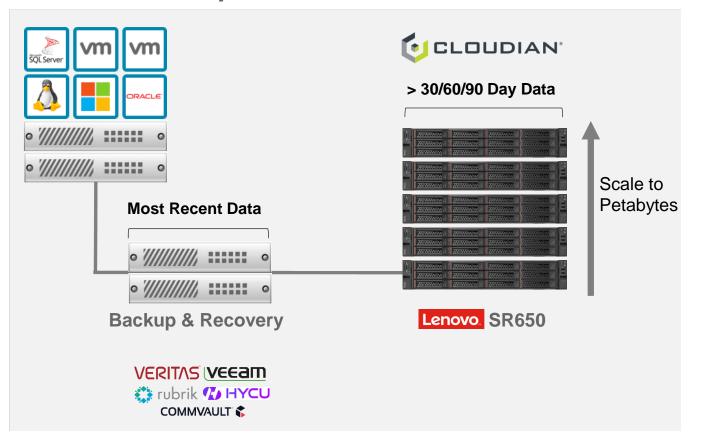

# Lenovo and Cloudian Simplify Data Protection

#### **Backup and Protect Your VMs**

#### **Lenovo / Cloudian Solution**

- Limitless capacity: Start small and grow
- High performance for superior RTO/RPO
- Security: Behind your firewall
- In your data center for compliance / data governance
- Cost effective: < 1 cent / GB / mo</li>