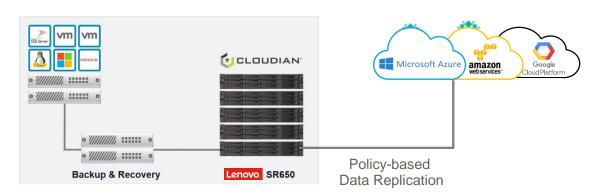

#### **Backup and Protect Your VMs**

#### **Lenovo / Cloudian Solution**

- Limitless capacity: Start small and grow
- High performance for superior RTO/RPO
- Security: Behind your firewall
- In your data center for compliance / data governance
- Cost effective: < 1 cent / GB / mo</li>

# **Multiple Disaster Recovery Options**

#### **On-prem DR**

- Replicate to second data center

#### **Cloud DR**

- Replicate to the cloud
- Run VMs in the cloud