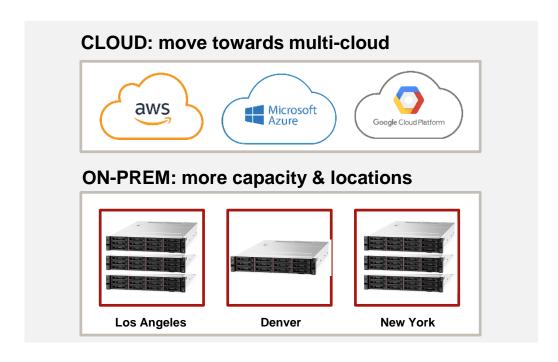

#### **Increasing Complexity**

While also ensuring Secure Access, Collaborative Sharing, and Management – across all locations

#### **Cloudian / Lenovo Solution**

- On-prem S3-compatible object storage
- Start small, Scale to 100s of petabytes
- Multi-cloud ready
- < 1 cent per GB</li>

Lenovo.

ThinkSystem SR650 server

**Cloudian HyperStore Management Dashboard** 