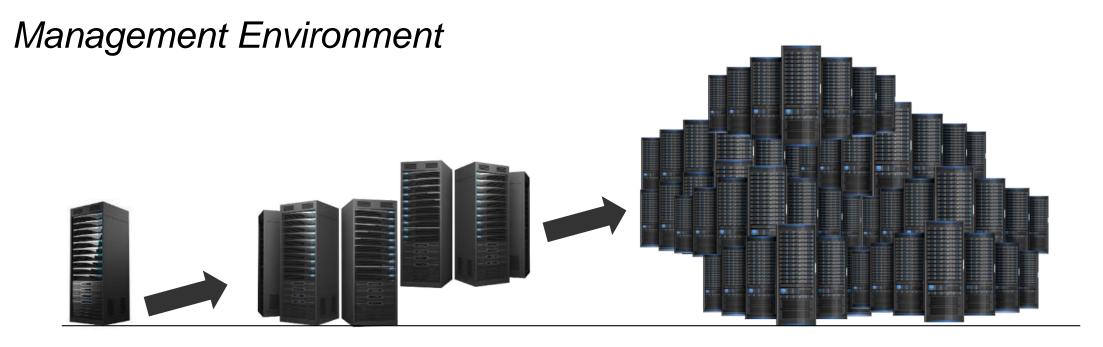

# **Cloudian - Limitless Scalability**

#### **Grow with your needs**

- Non-disruptive
- Linear Performance
- Common management
- Zero down-time scaling
- Full data protection

Begin with 3 nodes and as little as 50TB ...expand to 100s of Petabytes