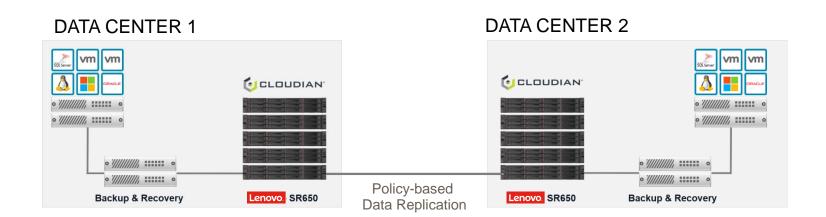

# **Multiple Disaster Recovery Options**

#### **On-prem DR**

- Replicate to second data center

#### **Cloud DR**

- Replicate to the cloud
- Run VMs in the cloud