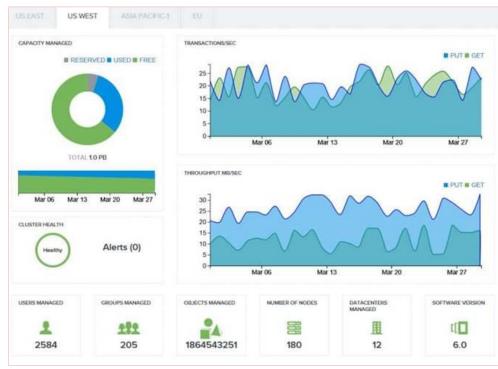

#### **Cloudian / Lenovo Solution**

- On-prem S3-compatible object storage
- Start small, Scale to 100s of petabytes
- Multi-cloud ready
- < 1 cent per GB</li>

Lenovo.

ThinkSystem SR650 server

**Cloudian HyperStore Management Dashboard** 