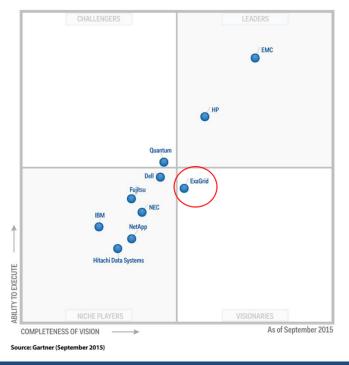

#### **Gartner Magic Quadrant**

ExaGrid named sole "Visionary" in Magic Quadrant for Deduplication Backup Target Appliances

Figure 1. Magic Quadrant for Deduplication Backup Target Appliances