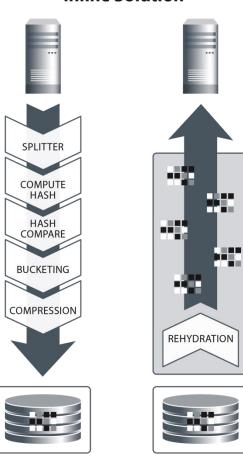

## Inline Scale-up Appliances Fall Short

#### **Inline Solution**

#### Inline deduplication on the way to disk

- Slower ingest
- Longer backup window

#### All data is stored in deduplicated form

Slow restores, VM boots, and tape copies

#### As data grows, only disk is added

- Backup window grows as data grows
- Ultimately forces a costly forklift upgrade

## Unique / integrated landing zone

- Most recent backups are in undeduplicated form
- Eliminates data rehydration