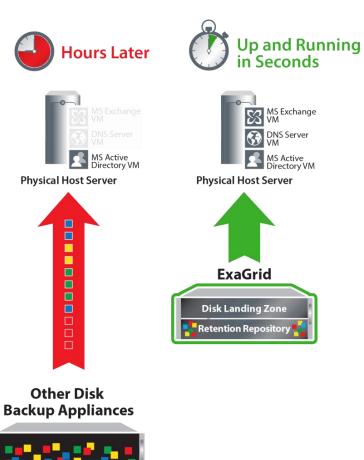

## Fast Restores, VM Boots in Seconds to Minutes

## Unique / integrated landing zone

- Most recent backups are in undeduplicated form
- Eliminates data rehydration

#### Benefits

- Restores as fast as disk
- Tape copies as fast as disk
- VM boots in seconds to minutes