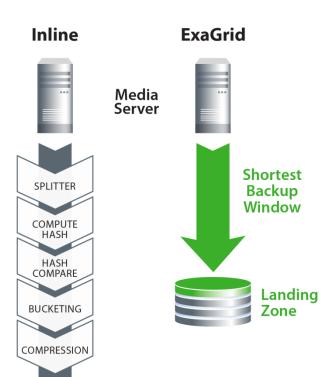

# Fastest Backups and Shortest Backup Window

## Unique / integrated landing zone

- Write backups directly to disk
- Avoid compute-intensive deduplication
- Adaptive deduplication

#### Benefits

- No inline processes to slow backups
- Fastest backups
- Shortest possible backup window
- Strong offsite RPO