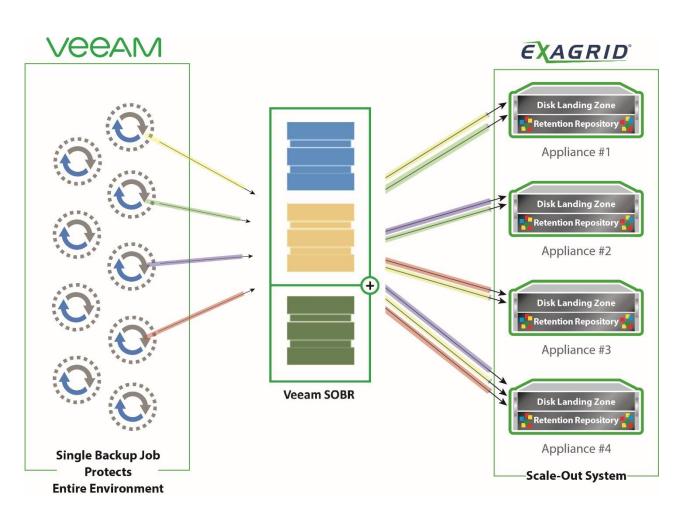

## End-to-End Scale-Out Backup with ExaGrid and Veeam

Support of Veeam Unlimited Scale-Out Backup Repository (SOBR)

- Automated job management
- Future-proof scalability with data growth simply add another appliance
- Capacity load balancing
- Superior performance **SOBR** optimizes backup streams
- 2PB full backup in a single system
- Failure tolerance automated job redirect