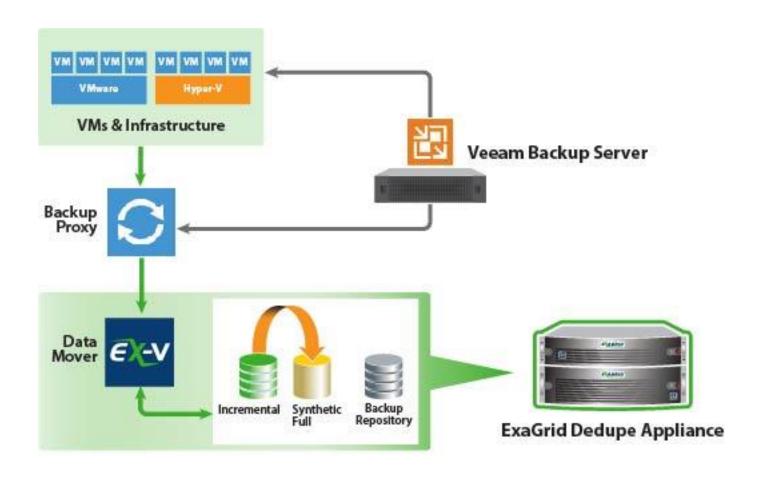

# EXAGRID®

Intelligent Hyperconverged Storage for Backup



## ExaGrid enables OGD to deliver innovation



"It enables us to achieve our Gold-level SLA without any complexities"

"The fact that Veeam's data mover is integrated with the ExaGrid appliance is a massive benefit.

" Veeam and ExaGrid working together in this way really inspires confidence."

Joep Piscaer **CTO Operator Groep Delft** 



# ExaGrid – Simple and Flexible





## Integrated Veeam Data Mover – Faster Synthetic Fulls





## About ExaGrid

#### **ExaGrid**

- Largest independent vendor in the space
- Gartner Magic Quadrant "Visionary"
- Net Promoter Score of +73

## 100% focused on disk-based backup

- Highly differentiated architecture
- Winner of the most industry awards

## Large customer base

- 10,000+ systems installed worldwide
- 360+ published customer success stories



















## Achievements of Distinction

#### **Gartner Magic Quadrant**

ExaGrid named sole "Visionary" in Magic Quadrant for Deduplication Backup Target Appliances

Figure 1. Magic Quadrant for Deduplication Backup Target Appliances



#### **Net Promoter Score +73**

exaGrid earned Net Promoter Score of +73
on scale of -100 to +100;
Categorized by NPS as "Excellent"



Customers give ExaGrid
NPS score of +73



## 5 Co