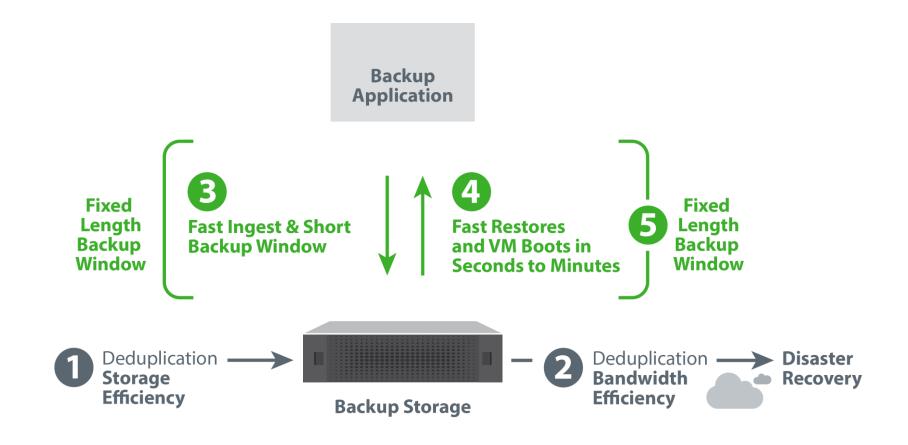

# Fastest Backups and Shortest Backup Window

## Unique / integrated landing zone

- Write backups directly to disk
- Avoid compute-intensive deduplication
- Adaptive deduplication

#### Benefits

- No inline processes to slow backups
- Fastest backups
- Shortest possible backup window
- Strong offsite RPO

## Fast Restores, VM Boots in Seconds to Minutes

## Unique / integrated landing zone

- Most recent backups are in undeduplicated form
- Eliminates data rehydration

#### Benefits

- Restores as fast as disk
- Tape copies as fast as disk
- VM boots in seconds to minutes

## Fixed Length Backup Window