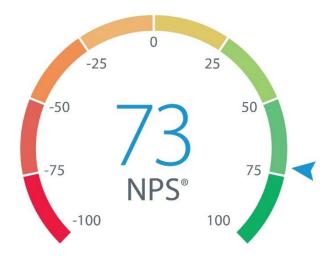

#### **Net Promoter Score +73**

exaGrid earned Net Promoter Score of +73
on scale of -100 to +100;
Categorized by NPS as "Excellent"

Customers give ExaGrid
NPS score of +73