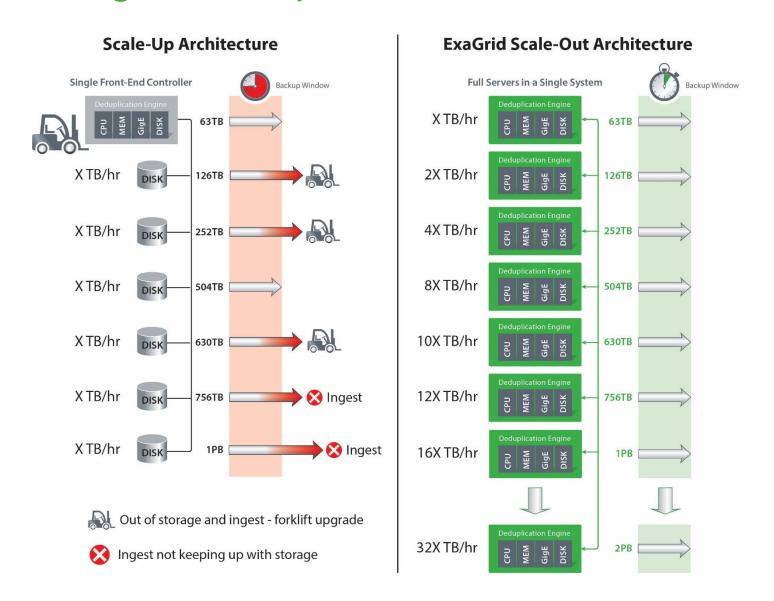

# Ingest Performance of Scale-Out vs. Scale-Up

Capacity is based on a full backup with 12 copies of retention (combination of weekly, monthly, and yearly)

# ExaGrid Appliances in a Scale-out System

32 Appliances in a Single System – 2PB Full Backup

| ExaGrid<br>Model | Usable Capacity (TB) | Capacity<br>for Weekly Full (TB) | Max Backup<br>Thruput (TB/hr) |
|------------------|----------------------|----------------------------------|-------------------------------|
| EX3000           | 6                    | 3                                | 0.72                          |
| EX5000           | 10                   | 5                                | 1.08                          |
| EX7000           | 14                   | 7                                | 2.40                          |
| EX10000E         | 20                   | 10                               | 2.40                          |
| EX13000E         | 28                   | 13                               | 2.40                          |
| EX21000E         | 42                   | 21                               | 4.32                          |
| EX32000E         | 66                   | 32                               | 7.56                          |
| EX40000E         | 78                   | 40                               | 8.00                          |
| EX63000E         | 126                  | 63                               | 13.50                         |