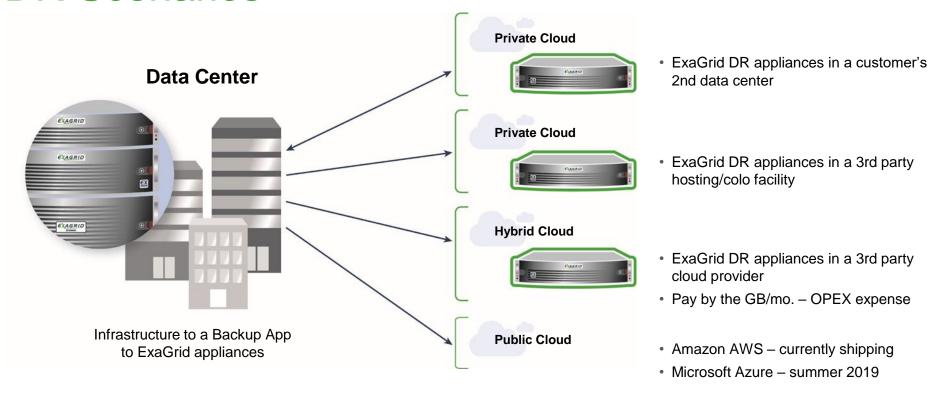

## **DR** Scenarios

- Adaptive deduplication deduplicates and replicates in parallel
- 50:1 WAN bandwidth efficiency
- Bandwidth throttle and WAN encryption for data replication
- Configure the disaster recovery site to all repository to save cost