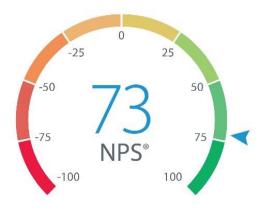

#### **Net Promoter Score +73**

exaGrid earned Net Promoter Score of +73
on scale of -100 to +100;
Categorized by NPS as "Excellent"

Customers give ExaGrid
NPS score of +73