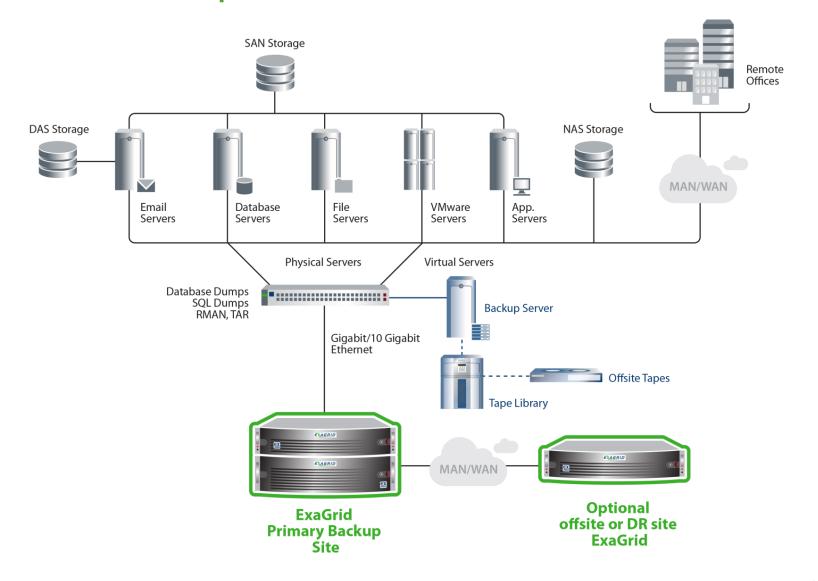

# EXAGRID®

Intelligent Hyperconverged Storage for Backup



## ExaGrid enables OGD to deliver innovation



"It enables us to achieve our Gold-level SLA without any complexities"

"The fact that Veeam's data mover is integrated with the ExaGrid appliance is a massive benefit.

" Veeam and ExaGrid working together in this way really inspires confidence."

Joep Piscaer **CTO Operator Groep Delft** 



# ExaGrid – Simple and Flexible





## Integrated Veeam Data Mover – Faster Synthetic Fulls





## About ExaGrid

#### **ExaGrid**

- Largest independent vendor in the space
- Gartner Magic Quadrant "Visionary"
- Net Promoter Score of +73

## 100% focused on disk-based backup

- Highly differentiated architecture
- Winner of the most industry awards

## Large customer base

- 10,000+ systems installed worldwide
- 360+ published customer success stories



















## Achievements of Distinction

#### **Gartner Magic Quadrant**

ExaGrid named sole "Visionary" in Magic Quadrant for Deduplication Backup Target Appliances

Figure 1. Magic Quadrant for Deduplication Backup Target Appliances



#### **Net Promoter Score +73**

exaGrid earned Net Promoter Score of +73
on scale of -100 to +100;
Categorized by NPS as "Exc