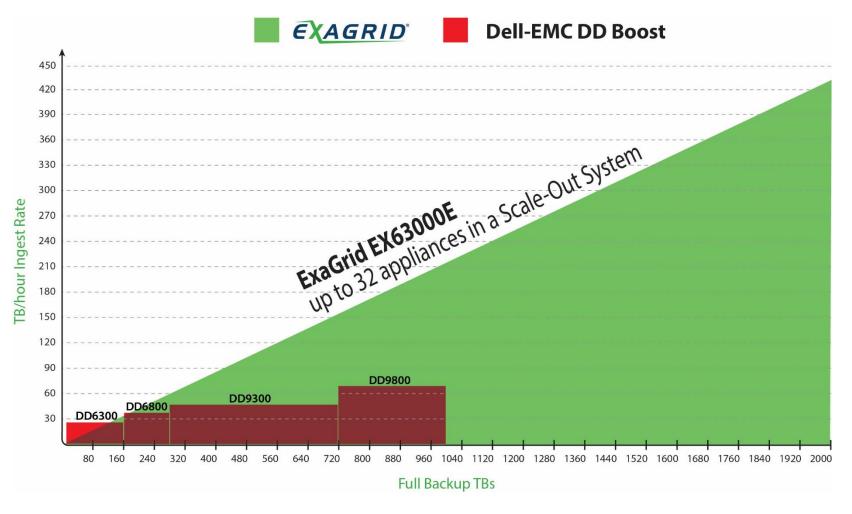

# Ingest Performance of Scale-Out vs. Scale-Up

Capacity is based on a full backup with 12 copies of retention (combination of weekly, monthly, and yearly)

# ExaGrid Appliances in a Scale-out System

32 Appliances in a Single System – 2PB Full Backup

| ExaGrid<br>Model | Usable Capacity (TB) | Capacity<br>for Weekly Full (TB) | Max Backup<br>Thruput (TB/hr) |
|------------------|----------------------|----------------------------------|-------------------------------|
| EX3000           | 6                    | 3                                | 0.72                          |
| EX5000           | 10                   | 5                                | 1.08                          |
| EX7000           | 14                   | 7                                | 2.40                          |
| EX10000E         | 20                   | 10                               | 2.40                          |
| EX13000E         | 28                   | 13                               | 2.40                          |
| EX21000E         | 42                   | 21                               | 4.32                          |
| EX32000E         | 66                   | 32                               | 7.56                          |
| EX40000E         | 78                   | 40                               | 8.00                          |
| EX63000E         | 126                  | 63                               | 13.50                         |