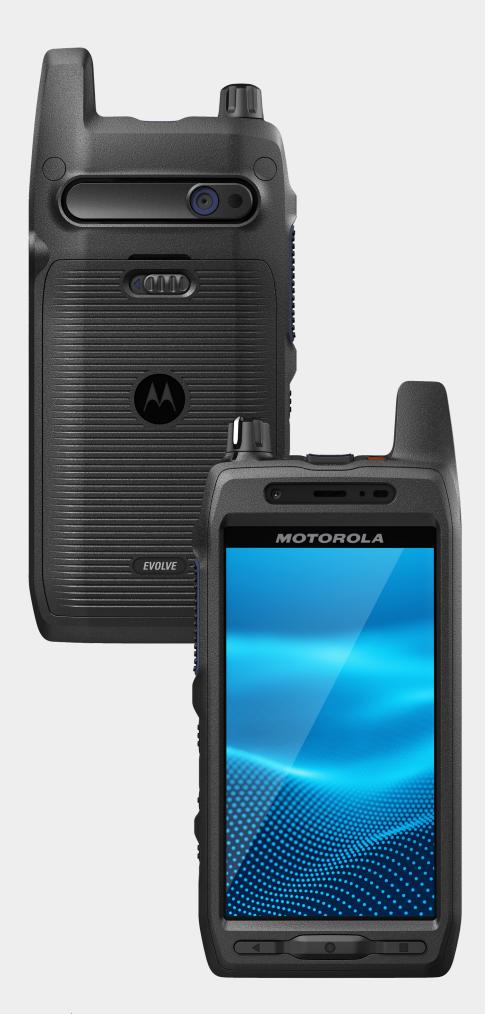

# INTUITIVE USER EXPERIENCE

- Simple interface
- 5" touch scree
- Front and rear facing cameras

BROCHURE EVOLVE PAGE 3

Evolve is a ruggedised device for those hard at work. Built to withstand tough working conditions and to last multiple shifts, you can get the job done safely anywhere you do business.

#### **BUILT FOR ANY ENVIRONMENT**

Evolve was built tough, to operate reliably in any conditions that you do business. Completely dustproof and submersible in up to 2 metres of water for up to 2 hours and with a rugged 5" display with Gorilla Glass 3 screen, it is built to withstand repeated drops onto concrete and meets IP68 and MIL-810 standards. Evolve was built to perform on the job, with glove-operable, liquid-resistant touchscreen, physical programmable buttons and standard Android menu and navigation buttons.

#### **SIMPLE INTERFACE**

Evolve combines the touchscreen interface of a smartphone with the physical buttons and controls of a two-way radio to give your team quick, easy, instant communications that let them keep their eyes on their work. This simple interface means Evolve delivers the intuitive voice communications your team relies on to work in any environment.

#### **FULL MULTIMEDIA CAPABILITIES**

Evolve's 5" touch screen is your users' window into the world of data-empowered insights and applications — allowing them to view videos, images, schematics, and diagrams from anywhere. Front- and rear-facing cameras allow you to capture and send images and video, and video chat.