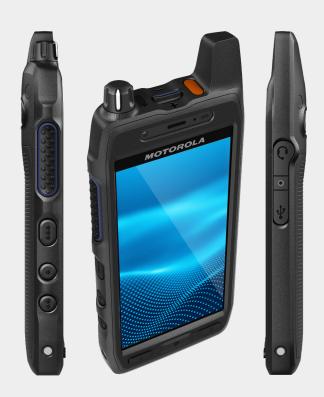

A RUGGED HANDHELD LTE DEVICE BUILT FOR ENTERPRISE AND PUBLIC SAFETY

Built for business and mission critical environments, the Evolve LTE handheld device

combines intuitive user experience and open platform architecture with the ruggedness and reliability expected of a critical communications device.