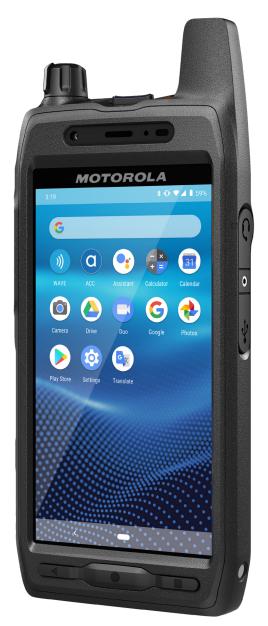

Built with the familiar user experience of the Android operating system, Evolve is easily adaptable to your existing systems and allows for a seamless transition for anyone who has used an Android smartphone or tablet.

#### **OPEN APP ECOSYSTEM**

With its open app platform, your users can access any app in the Google Play Store, including G-suite apps such as Gmail and Google Maps, productivity apps such as Slack, Teams, and Dialpad, or even your own custom Android apps. A variety of mobile device management (MDM) platforms for Android give you full control over which apps get installed, helping you ensure maximum productivity and security.

#### **ANDROID ENTERPRISE ENABLED**

Designed for speed, flexibility and scalability with open architecture, Evolve leverages the Android platform and open application ecosystem. Evolve is enabled with Android Enterprise functionality to ensure that it can integrate with the existing mobile device management systems of your organisation.