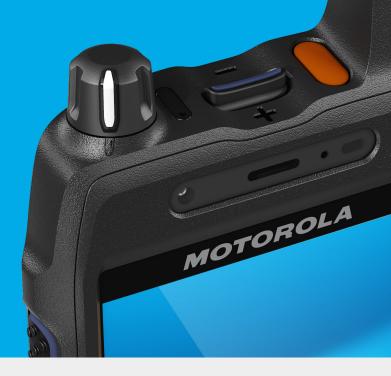

#### **SIMPLE INTERFACE**

Evolve combines the touchscreen interface of a smartphone with the physical buttons and controls of a two-way radio to give your team quick, easy, instant communications that let them keep their eyes on their work. This simple interface means Evolve delivers the intuitive voice communications your team relies on to work in any environment.