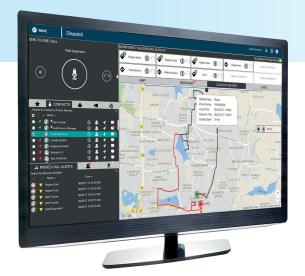

## **WAVE™ DISPATCH**

# IMPROVE WORK PROCEDURES AND INCREASE PRODUCTIVITY

WAVE Dispatch is the communication tool you need to effectively manage and rapidly respond to incidents, events, customer requests and other situations that need immediate attention.

#### WAVE DISPATCH LOCATION AND MAPPING

DISPATCH FROM ANWHERE WITH AN INTERNET CONNECTION AND STANDARD WEB BROWSER

Stay connected to your teams and field personnel, wherever they are, with WAVE Dispatch.

#### **KEY FEATURES**

- Monitor multiple talkgroups
- · Group & individual calls
- Broadcast call
- · Supervisory override
- · Logging and recording

- Message threads
- · Text, video, photo, and file sharing
- Location & Mapping
- Location history and replay
- In-map communication