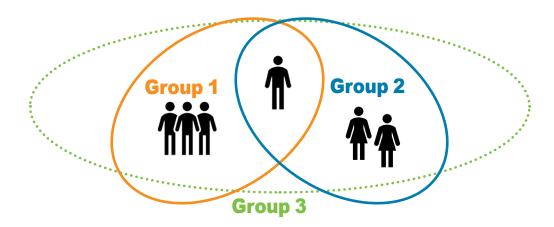

## **Examples**

1.

A team of 10 employees needs to carry out adhoc repair work on a large object:

The responsible manager is far away but wants to contribute their expertise during the repair.

2.

A local municipality can independently setup radio/talk groups, if the situation requires it:

A sudden flood means that emergency services, public utilities and municipal employees must work and communicate together. With just a touch of a button on the device, I can reach a complete task force that has just been put together in the cloud by the head of operations.