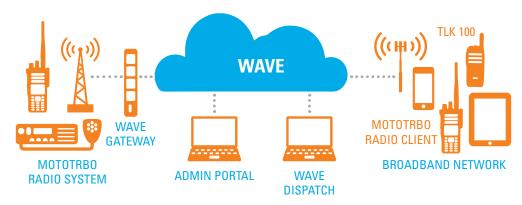

# WAVE<sup>™</sup> – quick and inexpensive communication

To achieve successful results, your teams must be able to communicate quickly at all times. You are also faced with the challenge of integrating the widely varied devices used by your employees, such as smartphones, PCs and radios, into that communication.

To work productively, you need a way to communicate seamlessly across multiple devices.

### **SEAMCOM** has the solution

With WAVE's Push-to-Talk service, you can quickly and securely connect your team to the cloud, regardless of their device or network operator.

You can easily add or remove users as your business needs change. Optimize your communication with push-to-talk and mapping in a single app.

There is no need to install a separate server. For the smartphones used, you simply download the app and start communicating without delay.

A simple WAVE gateway connects your MOTOTRBO and smartphone users to the desired work groups.