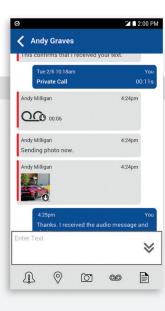

#### MOBILE WAVE™ APP

TURN YOUR SMARTPHONE INTO A PTT HANDSET AND LET EVERYONE BE PART OF THE CONVERSATION.

Get the speed and simplicity of PTT with the ability to share multimedia information at the touch of a button.

# TURN YOUR SMARTPHONE INTO A MULTI-CHANNEL COMMUNICATION DEVICE WITH THE WAVE APP

SINGLE APP.
MULTIPLE FUNCTIONS.

Get all your group communication needs in one easy to use app for Android and iOS phones and tablets.

#### **KEY FEATURES**

- · Group and Private PTT calls
- Real-time presence
- Do not disturb
- Priority talkgroup scan
- Background calling
- Voice message fallback
- Text messaging
- · Video, photo and file sharing
- · Location and mapping services
- Call history thread