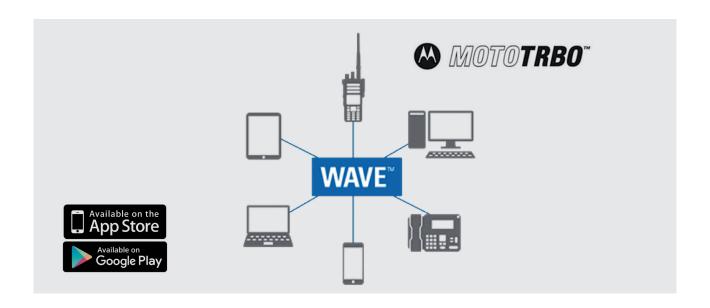

# **WAVE**<sup>TM</sup>

# WAVE<sup>™</sup> – quick and inexpensive communication

To achieve successful results, your teams must be able to communicate quickly at all times. You are also faced with the challenge of integrating the widely varied devices used by your employees, such as smartphones, PCs and radios, into that communication.

To work productively, you need a way to communicate seamlessly across multiple devices.

### **SEAMCOM** has the solution

With WAVE's Push-to-Talk service, you can quickly and securely connect your team to the cloud, regardless of their device or network operator.

You can easily add or remove users as your business needs change. Optimize your communication with push-to-talk and mapping in a single app.

There is no need to install a separate server. For the smartphones used, you simply download the app and start communicating without delay.

A simple WAVE gateway connects your MOTOTRBO and smartphone users to the desired work groups.