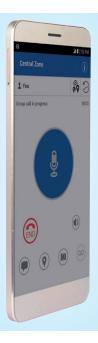

### MOBILE WAVE™ APP

General description: own smartphone or use of a purpose-built terminal

#### MOBILE WAVE™ APP

TURN YOUR SMARTPHONE INTO A PTT HANDSET AND LET EVERYONE BE PART OF THE CONVERSATION.

Get the speed and simplicity of PTT with the ability to share multimedia information at the touch of a button.

# TURN YOUR SMARTPHONE INTO A MULTI-CHANNEL COMMUNICATION DEVICE WITH THE WAVE APP

SINGLE APP.
MULTIPLE FUNCTIONS.

Get all your group communication needs in one easy to use app for Android and iOS phones and tablets.

#### **KEY FEATURES**

- · Group and Private PTT calls
- Real-time presence
- Do not disturb
- Priority talkgroup scan
- Background calling
- Voice message fallback
- Text messaging
- · Video, photo and file sharing
- · Location and mapping services
- Call history thread