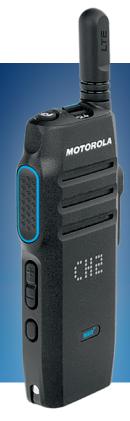

## WAVE™ RADIO TLK 100

### WAVE WIRELESS SERVICE COMBINED WITH THE WAVE RADIO TLK 100

GET THE BENEFITS OF WAVE AND A RUGGED TWO-WAY RADIO ON A EUROPE-WIDE NETWORK.\*

Ready to go in no time with fast and reliable connections thanks to 4G network speeds.

EASY TO USE AND MANAGE

BUILT FOR THE JOB

EUROPE-WIDE PUSH-TO-TALK

#### RAPID, RELIABLE DEPLOYMENT. EUROPE-WIDE USE.

Combine the broad coverage of a Europe-wide mobile network with the simplicity of bidirectional radio communication.

Manage devices and talkgroups in real time.

#### **KEY FEATURES**

- · Over-the-Air device management
- · Powerful and slim design
- · Wi-Fi connectivity
- Location tracking
- Battery lasts full shift
- · Loud and clear audio
- Private and group push-to-talk
- · Real-time presence
- Bluetooth enabled (coming soon)

#### **SPECIFICATIONS**

 $\begin{tabular}{lll} Network: & 3G/4G LTE^* \\ Supported by: & WAVE^{TM} \\ Channel capacity: & Multichannel \\ \end{tabular}$ 

Weight (with battery): 170 g

Dimensions: 169 x 59 x 22 mm