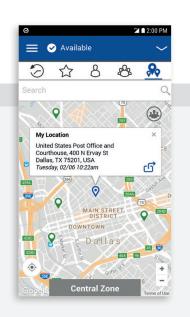

#### WAVE DISPATCH LOCATION AND MAPPING

DISPATCH FROM ANWHERE WITH AN INTERNET CONNECTION AND STANDARD WEB BROWSER

Stay connected to your teams and field personnel, wherever they are, with WAVE Dispatch.

#### **KEY FEATURES**

- Monitor multiple talkgroups
- · Group & individual calls
- Broadcast call
- · Supervisory override
- · Logging and recording

- Message threads
- · Text, video, photo, and file sharing
- Location & Mapping
- Location history and replay
- In-map communication