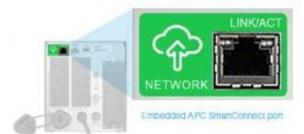

#### APC SmartConnect

APC SmartConnect is a proactive remote UPS cloud monitoring feature that is accessible from any internet connected device