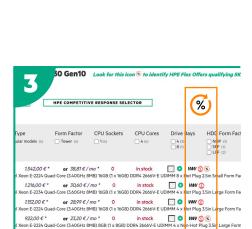

## Order in 6 easy steps $\searrow$

Let's use the HPE ProLiant ML30 as an example. Click on Servers tile.

Go to All options/Storage/Disk Backup and select Internal Docking station.

(Note the HPE ProLiant Microserver Offer uses an External RDX Drive this can be found under the storage tile).

Select the ML30 tile. (Select Microserver if you're choosing the Microserver Offer).

select one Qualifying/Preferred media.

(For the ML30 you will also need at least one additional HPE Flex Offers Qualifying Option to fully unlock the HPE Flex Offer Discount)

**Choose your Qualifying/Preferred ML30** (or Microserver if you're choosing the Microserver Offer).

**Special Deal Offer!** 