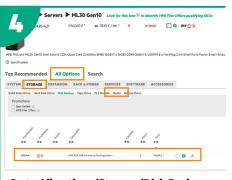

Select the ML30 tile. (Select Microserver if you're choosing the Microserver Offer).

select one Qualifying/Preferred media.

(For the ML30 you will also need at least one additional HPE Flex Offers Qualifying Option to fully unlock the HPE Flex Offer Discount)

**Choose your Qualifying/Preferred ML30** (or Microserver if you're choosing the Microserver Offer).

**Special Deal Offer!** 