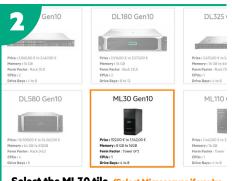

Select the ML30 tile. (Select Microserver if you're choosing the Microserver Offer).

select one Qualifying/Preferred media.

(For the ML30 you will also need at least one additional HPE Flex Offers Qualifying Option to fully unlock the HPE Flex Offer Discount)