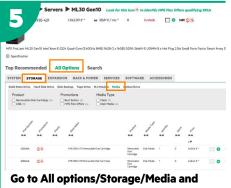

## Order in 6 easy steps $\searrow$

Let's use the HPE ProLiant ML30 as an example. Click on Servers tile.

Go to All options/Storage/Disk Backup and select Internal Docking station.

(Note the HPE ProLiant Microserver Offer uses an External RDX Drive this can be found under the storage tile).