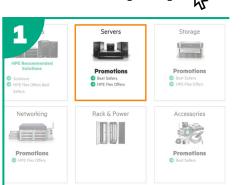

## Order in 6 easy steps $\searrow$

Let's use the HPE ProLiant ML30 as an example. Click on Servers tile.

Go to All options/Storage/Disk Backup and select Internal Docking station.

(Note the HPE ProLiant Microserver Offer uses an External RDX Drive this can be found under the storage tile).