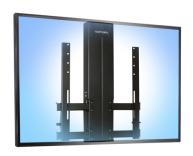

## Glide Wall Mount HD

Raise and lower your TV or large display effortlessly 18" (45,7 cm) and tilt the screen to avoid glare. This revolutionary design hides behind your TV or display while delivering unprecedented height adjustability with only a light touch. Move it down to watch from a seated position or move it up for standing viewing.

## **Highlights**

- Lift, lower and tilt for the perfect picture and comfortable viewing
- Display/TV moves with only a light touch with patented CF Technology
- Discreet mounting hardware nearly disappears
- · Raise TV during standing activities
- Display/TV stays close to the wall, out of the way (depth 2" / 5 cm)
- Lift n' Lock™ for quick installation
- Easy to use simple installation and effortless operation
- · Ratchet-free tilting