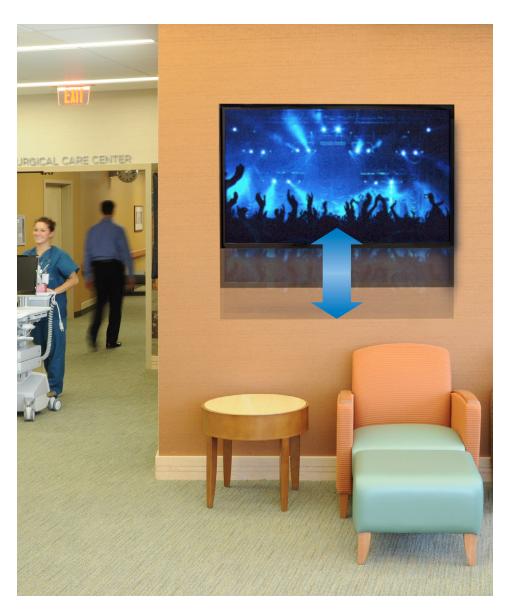

## Glide Wall Mount HD

Raise and lower your TV or large display effortlessly 18" (45,7 cm) and tilt the screen to avoid glare. This revolutionary design hides behind your TV or display while delivering unprecedented height adjustability with only a light touch. Move it down to watch from a seated position or move it up for standing viewing.

## **Highlights**

- Lift, lower and tilt for the perfect picture and comfortable viewing
- Display/TV moves with only a light touch with patented CF Technology
- Discreet mounting hardware nearly disappears
- · Raise TV during standing activities
- Display/TV stays close to the wall, out of the way (depth 2" / 5 cm)
- Lift n' Lock™ for quick installation
- Easy to use simple installation and effortless operation
- · Ratchet-free tilting