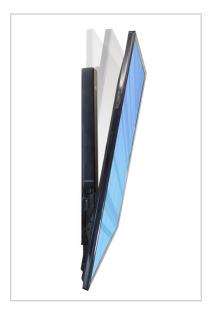

## Glide Wall Mount HD

Raise and lower your TV or large display effortlessly 18" (45,7 cm) and tilt the screen to avoid glare. This revolutionary design hides behind your TV or display while delivering unprecedented height adjustability with only a light touch. Move it down to watch from a seated position or move it up for standing viewing.

## Glide Wall Mount HD

| Part #<br>(color)                                                                                                                                                               | 61-061-085 (black)                    |
|---------------------------------------------------------------------------------------------------------------------------------------------------------------------------------|---------------------------------------|
| Typical LCD Size                                                                                                                                                                | 30–60″                                |
| LCD SIZE IS APPROXIMATION. DIMENSION IS DIAGONAL MEASUREMENT OF SCREEN. LCD SIZE MAY BE EXCEEDED AS LONG AS SCREEN WEIGHT DOES NOT EXCEED MAXIMUM WEIGHT CAPACITY OF THE MOUNT. |                                       |
| Weight Capacity                                                                                                                                                                 | 20–40 lbs (9–18 kg)                   |
| Lift                                                                                                                                                                            | 18" (46 cm)                           |
| Tilt                                                                                                                                                                            | 10°                                   |
| Pan                                                                                                                                                                             | _                                     |
| Rotation Rotation                                                                                                                                                               | _                                     |
| VESA                                                                                                                                                                            | 200 x 200 – 400 x 400 mm              |
| Depth                                                                                                                                                                           | 2" (5 cm)                             |
| Warranty                                                                                                                                                                        | 5 years                               |
| Shipping<br>Dimensions                                                                                                                                                          | 32.25" x 18" x 5" (82 x 46 x 12,5 cm) |
| Shipping<br>Weight                                                                                                                                                              | 30 lbs (13,5 kg)                      |