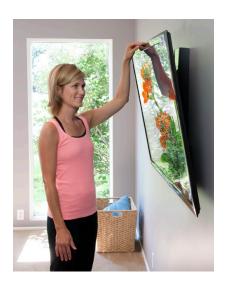

## **Highlights**

- Lift, lower and tilt for the perfect picture and comfortable viewing
- Display/TV moves with only a light touch with patented CF Technology
- Discreet mounting hardware nearly disappears
- · Raise TV during standing activities
- Display/TV stays close to the wall, out of the way (depth 2" / 5 cm)
- Lift n' Lock™ for quick installation
- Easy to use simple installation and effortless operation
- · Ratchet-free tilting

## Glide Wall Mount HD

Raise and lower your TV or large display effortlessly 18" (45,7 cm) and tilt the screen to avoid glare. This revolutionary design hides behind your TV or display while delivering unprecedented height adjustability with only a light touch. Move it down to watch from a seated position or move it up for standing viewing.